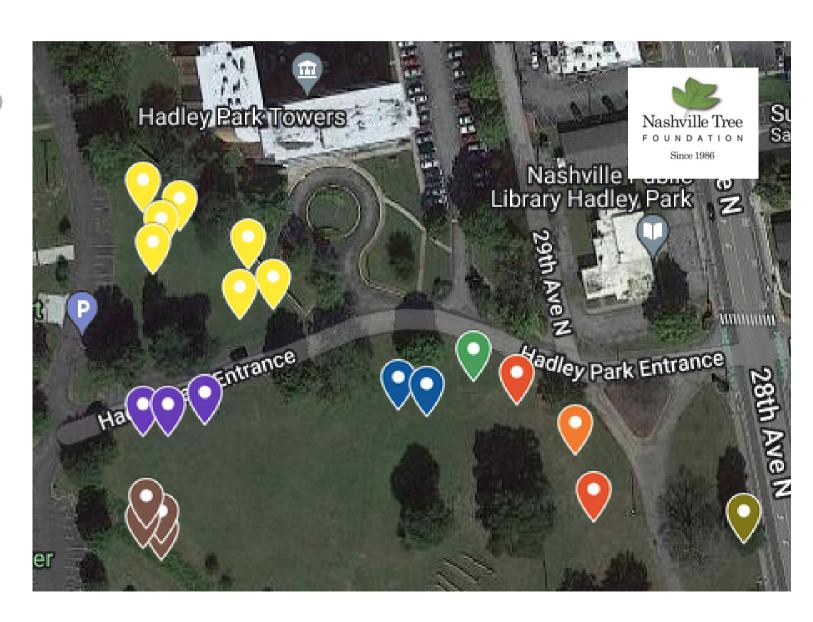

## **Hadley Park**

- Sweetbay Magnolia (18)
- American Yellowwood (8)
- Yoshino Cherry (8)
- Northern Catalpa (7)
- Pald Cypress (6)
- Red Maple (6)
- Swamp White Oak (6)
- American Beech (2)
- P Bur Oak (2)
- Sweetgum (2)
- Tulip Poplar (1)
- White Oak (1)

## **Hadley Park**

- Sweetbay Magnolia (18)
- American Yellowwood (8)
- Yoshino Cherry (8)
- 💛 Northern Catalpa (7)
- Pald Cypress (6)
- Red Maple (6)
- Swamp White Oak (6)
- American Beech (2)
- P Bur Oak (2)
- Sweetgum (2)
- Tulip Poplar (1)
- White Oak (1)

## **Hadley Park**

- Sweetbay Magnolia (18)
- American Yellowwood (8)
- Yoshino Cherry (8)
- 💡 Northern Catalpa (7)
- Pald Cypress (6)
- Red Maple (6)
- Swamp White Oak (6)
- American Beech (2)
- Bur Oak (2)
- Sweetgum (2)
- Tulip Poplar (1)
- White Oak (1)