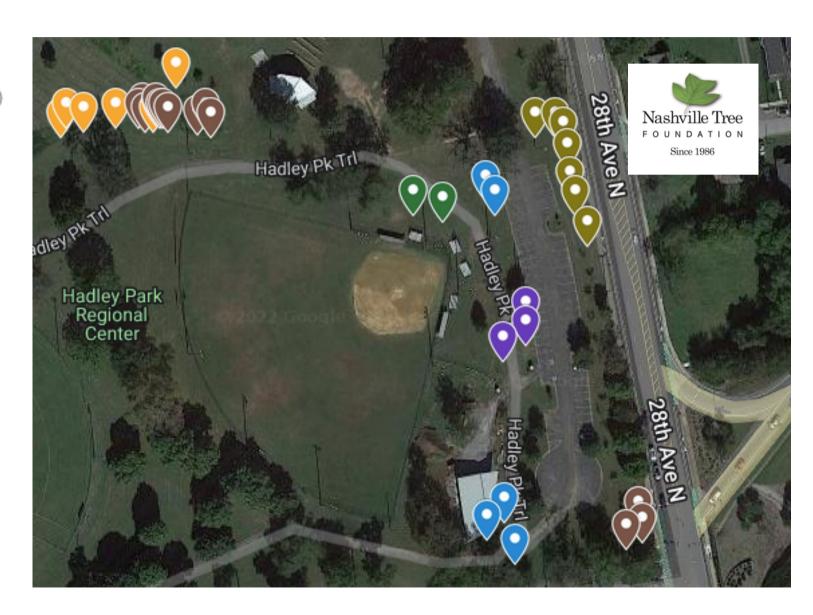

## **Hadley Park**

- Sweetbay Magnolia (18)
- American Yellowwood (8)
- Yoshino Cherry (8)
- Northern Catalpa (7)
- Pald Cypress (6)
- Red Maple (6)
- Swamp White Oak (6)
- American Beech (2)
- P Bur Oak (2)
- Sweetgum (2)
- Tulip Poplar (1)
- White Oak (1)

## **Hadley Park**

- Sweetbay Magnolia (18)
- American Yellowwood (8)
- Yoshino Cherry (8)
- 💛 Northern Catalpa (7)
- Pald Cypress (6)
- Red Maple (6)
- Swamp White Oak (6)
- American Beech (2)
- P Bur Oak (2)
- Sweetgum (2)
- Tulip Poplar (1)
- White Oak (1)

## **Hadley Park**

- Sweetbay Magnolia (18)
- American Yellowwood (8)
- Yoshino Cherry (8)
- 💡 Northern Catalpa (7)
- Pald Cypress (6)
- Red Maple (6)
- Swamp White Oak (6)
- American Beech (2)
- Bur Oak (2)
- Sweetgum (2)
- Tulip Poplar (1)
- White Oak (1)