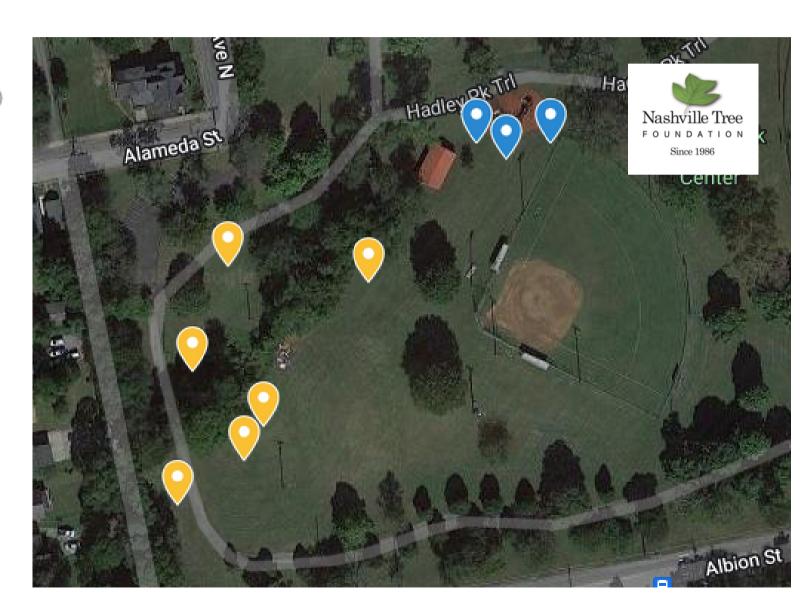

## **Hadley Park**

- Sweetbay Magnolia (18)
- American Yellowwood (8)
- Yoshino Cherry (8)
- Northern Catalpa (7)
- Pald Cypress (6)
- Red Maple (6)
- Swamp White Oak (6)
- American Beech (2)
- P Bur Oak (2)
- Sweetgum (2)
- Tulip Poplar (1)
- White Oak (1)

## **Hadley Park**

- Sweetbay Magnolia (18)
- American Yellowwood (8)
- Yoshino Cherry (8)
- 💛 Northern Catalpa (7)
- Pald Cypress (6)
- Red Maple (6)
- Swamp White Oak (6)
- American Beech (2)
- P Bur Oak (2)
- Sweetgum (2)
- Tulip Poplar (1)
- White Oak (1)

## **Hadley Park**

- Sweetbay Magnolia (18)
- American Yellowwood (8)
- Yoshino Cherry (8)
- 💡 Northern Catalpa (7)
- Pald Cypress (6)
- Red Maple (6)
- Swamp White Oak (6)
- American Beech (2)
- Bur Oak (2)
- Sweetgum (2)
- Tulip Poplar (1)
- White Oak (1)